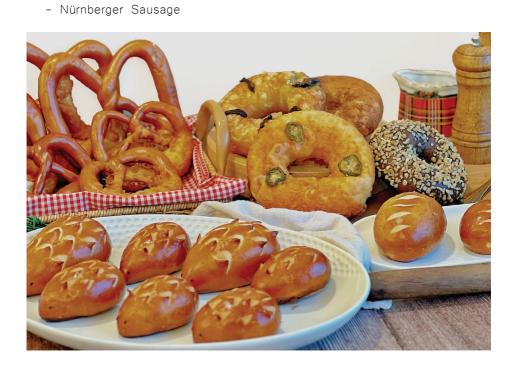

### **BAKES**

Mini Pretzels best-seller

Mini Cheese Pretzels

Mini Garlic Butter Pretzels

Mini Jalapeño Cheddar Pretzels

Mini Caprese Pesto Pretzels

Karamel Igels
hedgehog buns filled with
salted caramel

\$40 for 10 pcs

Schoko Roll soft pretzel rolls filled with Belgian chocolate

\$38 for 10 pcs

Sausage Roll Bites
Nürnberger pork sausage
wrapped with pretzel bun

\$40 for 20 pcs

Salt Pretzel
Poppers
\$20 for 24 pcs

Jalapeño Cheddar Pretzel Poppers \$24 for 24 pcs

Mini Cretzel

lye-baked
pretzel croissant

\$36 for 24 pcs

### STUFFED BAGELS

Minimum order 10 pcs

#### Caprese Pesto

homemade pesto, sun-dried tomatoes, mozzarella, parmesan

\$37 for 5 pcs

#### Jalapeño Cheddar

stuffed with spicy jalapeño and cheddar cheese

\$37 for 5 pcs

#### Hazelnut Chocolate

chocolate bagel covered in hazelnut, oozing luscious dark Belgian chocolate

\$35 for 5 pcs

#### Apple-Speculoos

homemade apple caramel filling topped with Speculoos crumbs

**\$35** for 5 pcs