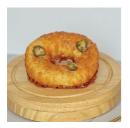

#### Jalapeño Cheddar

stuffed with spicy jalapeño and cheddar cheese

\$37 for 5 pcs