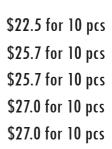

#### Caprese Pesto

homemade pesto, sun-dried tomatoes, mozzarella, parmesan

\$37 for 5 pcs

#### Jalapeño Cheddar

stuffed with spicy jalapeño and cheddar cheese

\$37 for 5 pcs

#### Hazelnut Chocolate

chocolate bagel covered in hazelnut, oozing luscious dark Belgian chocolate

\$35 for 5 pcs

#### Apple-Speculoos

homemade apple caramel filling topped with Speculoos crumbs

**\$35** for 5 pcs