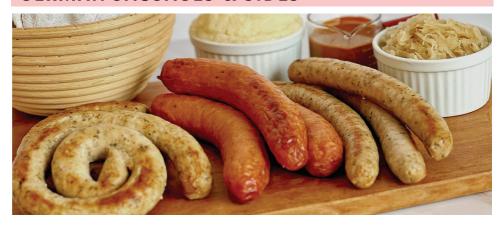

## **GERMAN SAUSAGES & SIDES**

| Smoked Bratwurst 10 pc 100g      | \$70  |
|----------------------------------|-------|
| Nürnberger 10 pc 80g             | \$50  |
| Thuringer Snail 10 pc 200g       | \$100 |
| Munich White Sausage 10 pc 80g   | \$50  |
| Nyonya Chicken Sausage 10 pc 50g | \$40  |

Mash Potatoes and Gravy 2kg \$45

Apple Caraway Sauerkraut 2k \$60