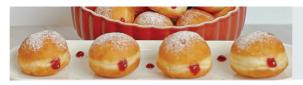

#### Filled Berliners Set (Regular OR Mini size)

\$120

#### Choose one size and flavor:

Regular size (raspberry | caramel | chocolate)
Mini size (raspberry | caramel | chocolate)
48 pcs

#### Mini Berliners (pick one flavor)

\$35 for 12 pcs

mini-sized filled Berliners (Raspberry Jam | Caramel Creme | Chocolate)